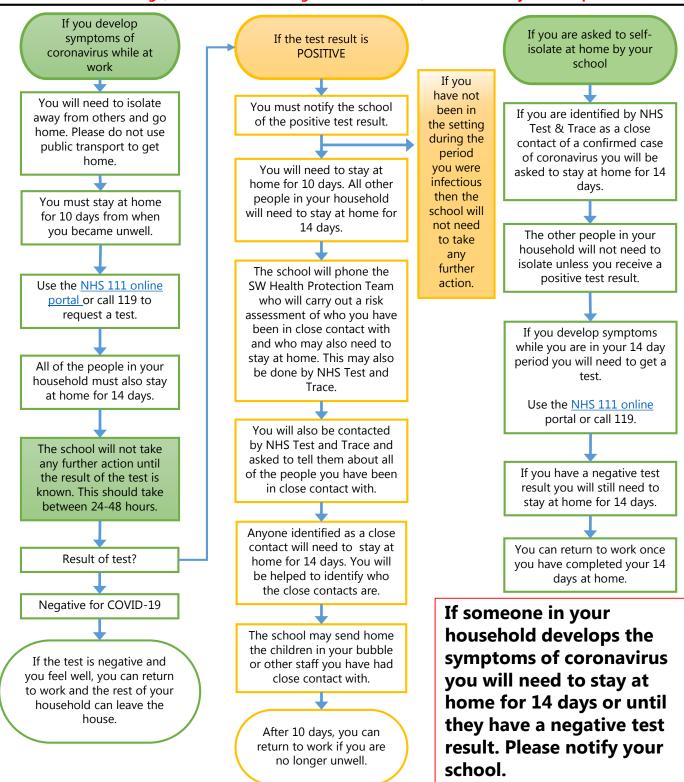

## Management of COVID-19 in educational settings Actions for staff

If you or anyone in your household has any of the symptoms of coronavirus: a high temperature, a new, continuous cough, and a loss of or change to taste or smell; do not attend your workplace